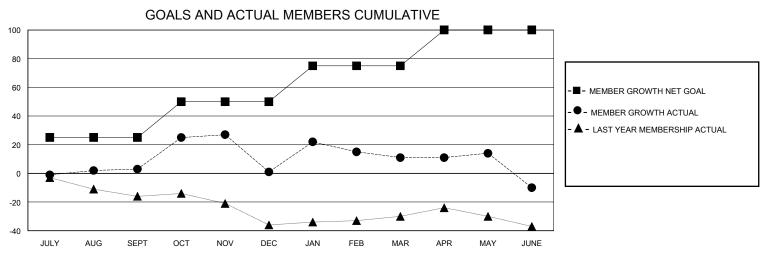

## District 11 D1

Results as of: 6/30/2020

| GMT:                        |   |   | GMT CA |                               |    |    |    |  |
|-----------------------------|---|---|--------|-------------------------------|----|----|----|--|
| Clubs RESULTS FOR 2019-2020 |   |   |        | Members RESULTS FOR 2019-2020 |    |    |    |  |
|                             |   |   |        |                               |    |    |    |  |
| JULY/AUG/SEPT               | 0 | 0 | 0      | JULY/AUG/SEPT                 | 25 | 23 | 20 |  |
| OCT/NOV/DEC                 | 0 | 1 | 0      | OCT/NOV/DEC                   | 25 | 46 | 46 |  |
| JAN/FEB/MAR                 | 0 | 0 | 0      | JAN/FEB/MAR                   | 25 | 46 | 32 |  |
| APR/MAY/JUNE                | 1 | 0 | 0      | APR/MAY/JUNE                  | 25 | 16 | 34 |  |