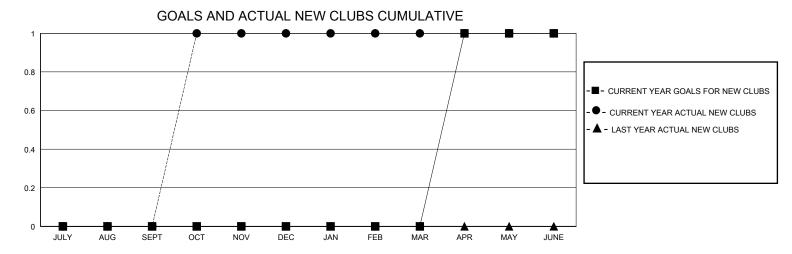

## District 11 D1

Results as of: 6/30/2020

| GMT:                        |   |   | GMT CA |                               |    |    |    |  |
|-----------------------------|---|---|--------|-------------------------------|----|----|----|--|
| Clubs RESULTS FOR 2019-2020 |   |   |        | Members RESULTS FOR 2019-2020 |    |    |    |  |
|                             |   |   |        |                               |    |    |    |  |
| JULY/AUG/SEPT               | 0 | 0 | 0      | JULY/AUG/SEPT                 | 25 | 23 | 20 |  |
| OCT/NOV/DEC                 | 0 | 1 | 0      | OCT/NOV/DEC                   | 25 | 46 | 46 |  |
| JAN/FEB/MAR                 | 0 | 0 | 0      | JAN/FEB/MAR                   | 25 | 46 | 32 |  |
| APR/MAY/JUNE                | 1 | 0 | 0      | APR/MAY/JUNE                  | 25 | 16 | 34 |  |